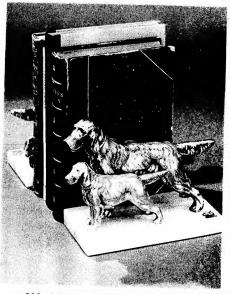

#### GENUINE ONY) BOOK ENDS

artistic reproductions

800 - LARGE CHERUBS (WHITE ONLY)

800 - DOUBLE SETTER (WHITE ONLY)

THE MOST COMPLETE SELECTION

300 - JOCKEY